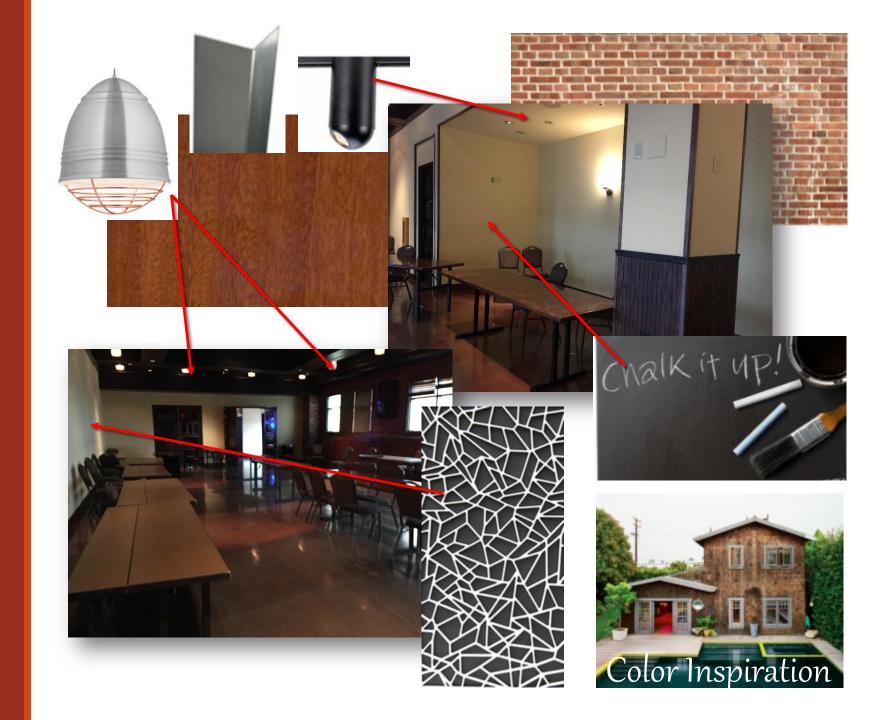

### Bar Area / Entrance

- All gyp. bd. ceilings painted Black
- Replace Pendant Lights as pictured
- Ambient light within soffit to be soft white
- Back bar to remain, including Wave-walls between lit shelves
- Existing Bar to remain (wood, marble, copper insets)
- Replace Bar Stools
- Existing floors to remain

### Bar Area / High Tops

- Demo both sets of entry doors to restaurant
- Install Garage door system (by owner)
- Replace all high top tables and chairs (by owner)
- Ceiling systems to remain
- Walls painted Cool White
- Paint all wood base Black
- Flooring to remain

#### Restaurant Overall

- Replace all tables and chairs (by owner)
- Existing wood/black ceiling to remain
- Install (3) tiered bottle chandeliers
- Install Shuffle Board table (by owner)
- Paint walls surrounding windows cool white
- Extend ledge under windows to abut brick columns (typ.)
- Existing brick columns to remain
- Install stone veneer at lowerportion of brick columns (typ.)
- Existing flooring to remain

#### Restaurant Cont'd

- Replace (36) semi-flush lights with new as pictured
- Extend wood ceiling down wall, opposite windows, to floor (to match)
- Install Interlam panel on first quadrant of gyp. Bd. Wall
- Paint ceiling and back wall of "game room" Peacock blue
- Paint side walls and 3remaining sides of column Chalkboard Paint
- Install collapsible ledge on either side of "game room"

Install Track light with heads as pictured

- Enlarge doors to BOH (height to align, width as framed)
- Trim all openings with heavy stainless corner guards.