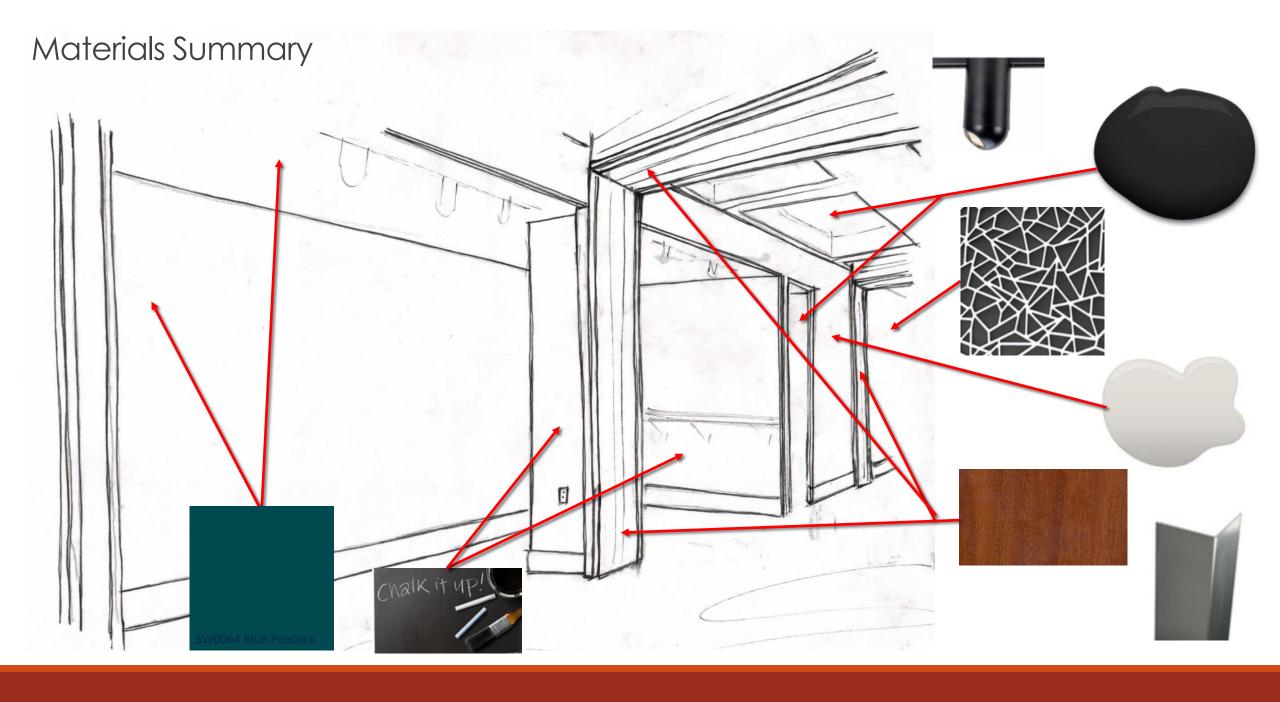

#### Restaurant Cont'd

- Replace (36) semi-flush lights with new as pictured
- Extend wood ceiling down wall, opposite windows, to floor (to match)
- Install Interlam panel on first quadrant of gyp. Bd. Wall
- Paint ceiling and back wall of "game room" Peacock blue
- Paint side walls and 3remaining sides of column Chalkboard Paint
- Install collapsible ledge on either side of "game room"

Install Track light with heads as pictured

- Enlarge doors to BOH (height to align, width as framed)
- Trim all openings with heavy stainless corner guards.

### Restaurant Dry Bar

- Replace oversized projector (by owner)
- Remove projection screen, replace with retractable screen inside header of new recessed dry bar
- Widen recessed dry bar to studs, align height with adjacent door frames.
- Install new lower cabinets to match bead board
- Add countertop to match main bar
- Custom paint the "process of brewing" above counter
- Paint shiplap on surrounding wall Cool White
- Paint inset at dry bar Parakeet Green

## Materials Summary

Bohemian Black SW 6988 Ibis White SW 7000

Domino SW 6989 Marshmallow SW 7001

Caviar SW 6990 Downy SW 7002

Black Magic SW 6991 Toque White SW 7003

Inkwell SW 6992 Snowbound SW 7004

Black Of Night SW 6993 Pure White SW 7005