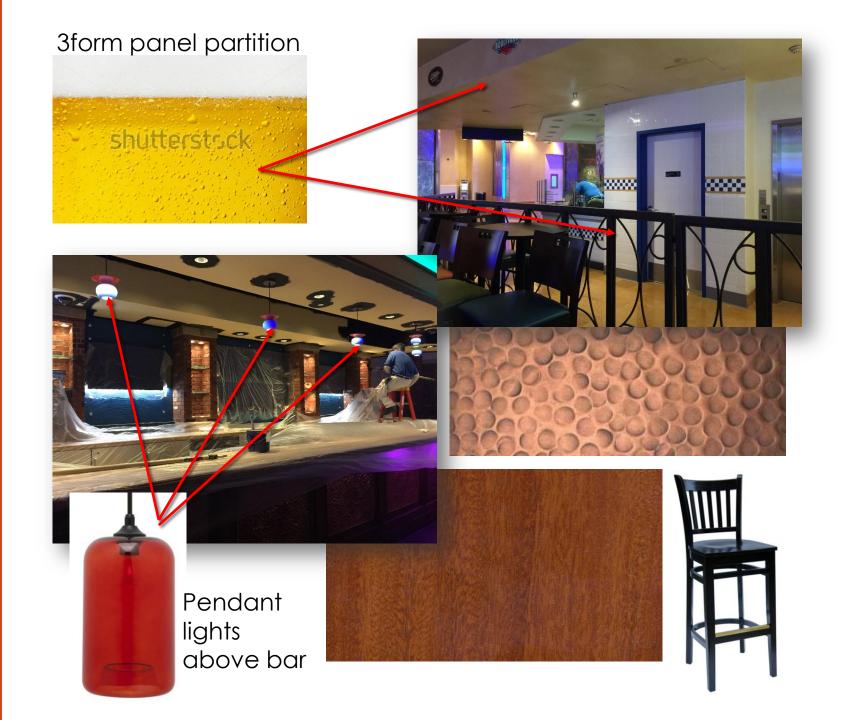

### Bar Area / Entrance

- All gyp. bd. ceilings painted Black
- Replace Pendant Lights as pictured
- Ambient light within soffit to be soft white
- Back bar to remain, including Wave-walls between lit shelves
- Existing Bar to remain (wood, marble, copper insets)
- Replace Bar Stools
- Existing floors to remain