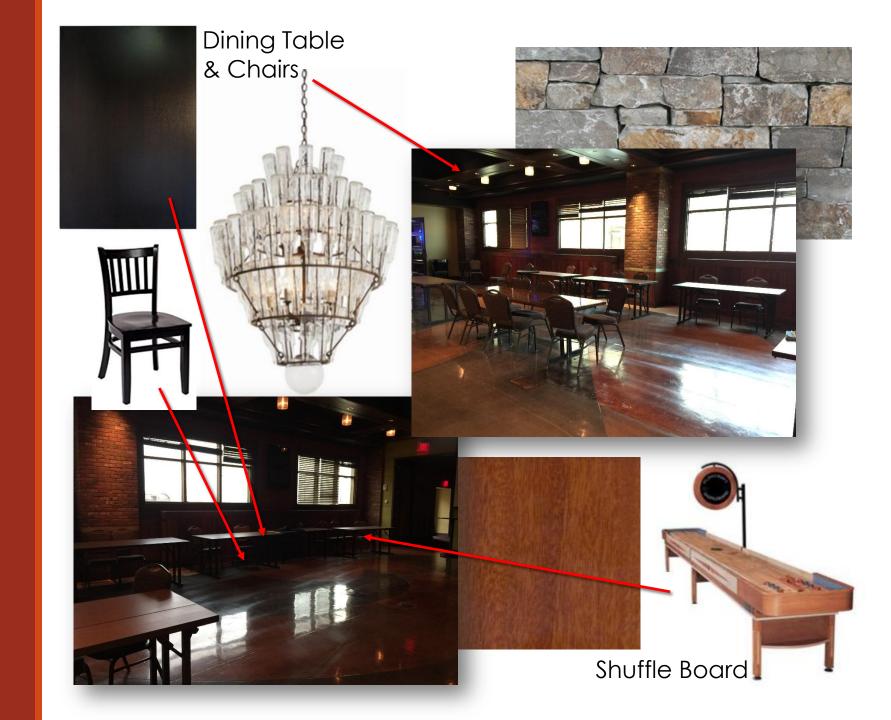

#### Restaurant Overall

- Replace all tables and chairs (by owner)
- Existing wood/black ceiling to remain
- Install (3) tiered bottle chandeliers
- Install Shuffle Board table (by owner)
- Paint walls surrounding windows cool white
- Extend ledge under windows to abut brick columns (typ.)
- Existing brick columns to remain
- Install stone veneer at lowerportion of brick columns (typ.)
- Existing flooring to remain

#### Restaurant Cont'd

- Replace (36) semi-flush lights with new as pictured
- Extend wood ceiling down wall, opposite windows, to floor (to match)
- Install Interlam panel on first quadrant of gyp. Bd. Wall
- Paint ceiling and back wall of "game room" Peacock blue
- Paint side walls and 3remaining sides of column Chalkboard Paint
- Install collapsible ledge on either side of "game room"