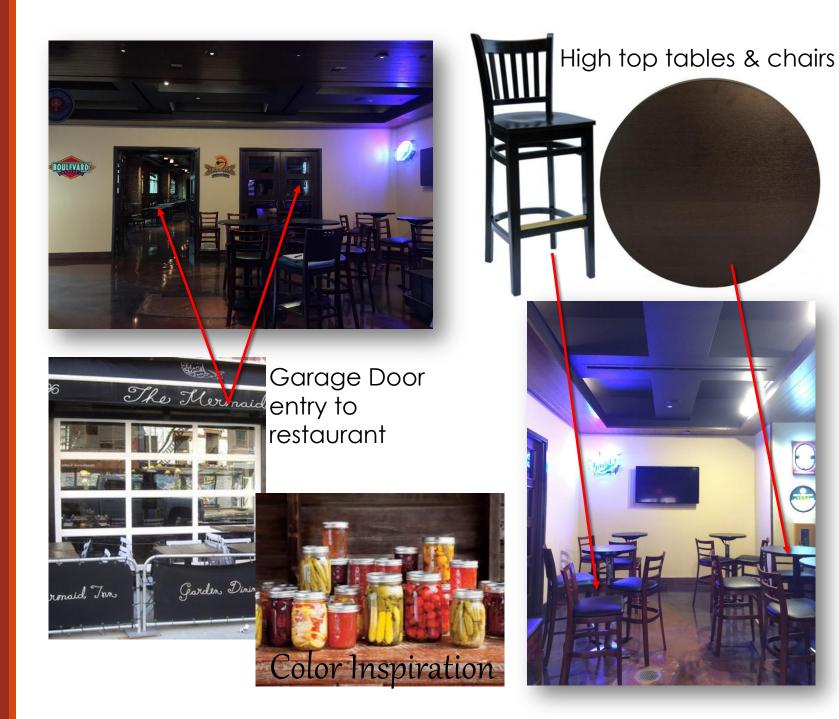

### Bar Area / High Tops

- Demo both sets of entry doors to restaurant
- Install Garage door system (by owner)
- Replace all high top tables and chairs (by owner)
- Ceiling systems to remain
- Walls painted Cool White
- Paint all wood base Black
- Flooring to remain