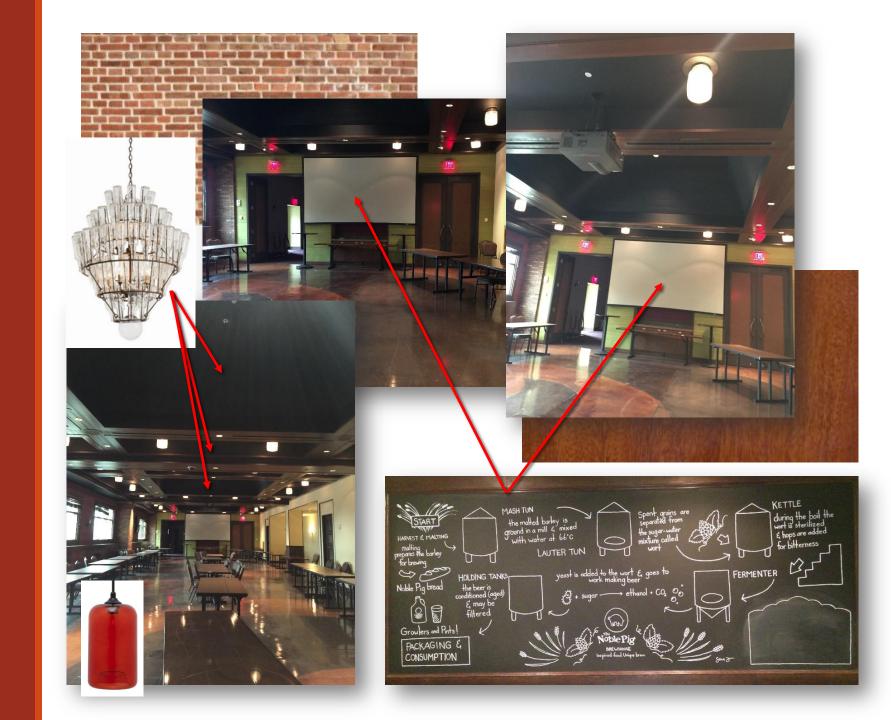

#### Restaurant Overall

- Replace all tables and chairs (by owner)
- Existing wood/black ceiling to remain
- Install (3) tiered bottle chandeliers
- Install Shuffle Board table (by owner)
- Paint walls surrounding windows cool white
- Extend ledge under windows to abut brick columns (typ.)
- Existing brick columns to remain
- Install stone veneer at lowerportion of brick columns (typ.)
- Existing flooring to remain

#### Restaurant Cont'd

- Replace (36) semi-flush lights with new as pictured
- Extend wood ceiling down wall, opposite windows, to floor (to match)
- Install Interlam panel on first quadrant of gyp. Bd. Wall
- Paint ceiling and back wall of "game room" Peacock blue
- Paint side walls and 3remaining sides of column Chalkboard Paint
- Install collapsible ledge on either side of "game room"

Install Track light with heads as pictured

- Enlarge doors to BOH (height to align, width as framed)
- Trim all openings with heavy stainless corner guards.

### Restaurant Dry Bar

- Replace oversized projector (by owner)
- Remove projection screen, replace with retractable screen inside header of new recessed dry bar
- Widen recessed dry bar to studs, align height with adjacent door frames.
- Install new lower cabinets to match bead board
- Add countertop to match main bar
- Custom paint the "process of brewing" above counter
- Paint shiplap on surrounding wall Cool White
- Paint inset at dry bar Parakeet Green