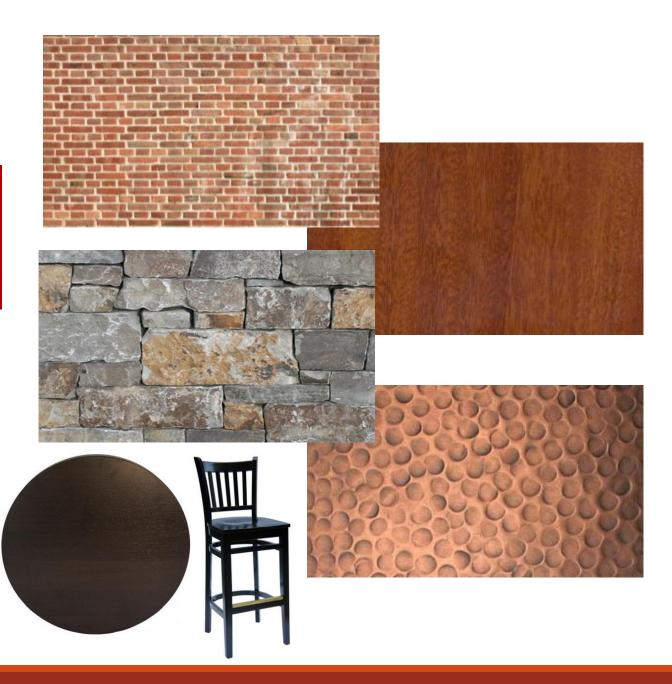

### Bar Area / Entrance

- All gyp. bd. ceilings painted Black
- Replace Pendant Lights as pictured
- Ambient light within soffit to be soft white
- Back bar to remain, including Wave-walls between lit shelves
- Existing Bar to remain (wood, marble, copper insets)
- Replace Bar Stools
- Existing floors to remain

#### Restaurant Overall

- Replace all tables and chairs (by owner)
- Existing wood/black ceiling to remain
- Install (3) tiered bottle chandeliers
- Install Shuffle Board table (by owner)
- Paint walls surrounding windows cool white
- Extend ledge under windows to abut brick columns (typ.)
- Existing brick columns to remain
- Install stone veneer at lowerportion of brick columns (typ.)
- Existing flooring to remain