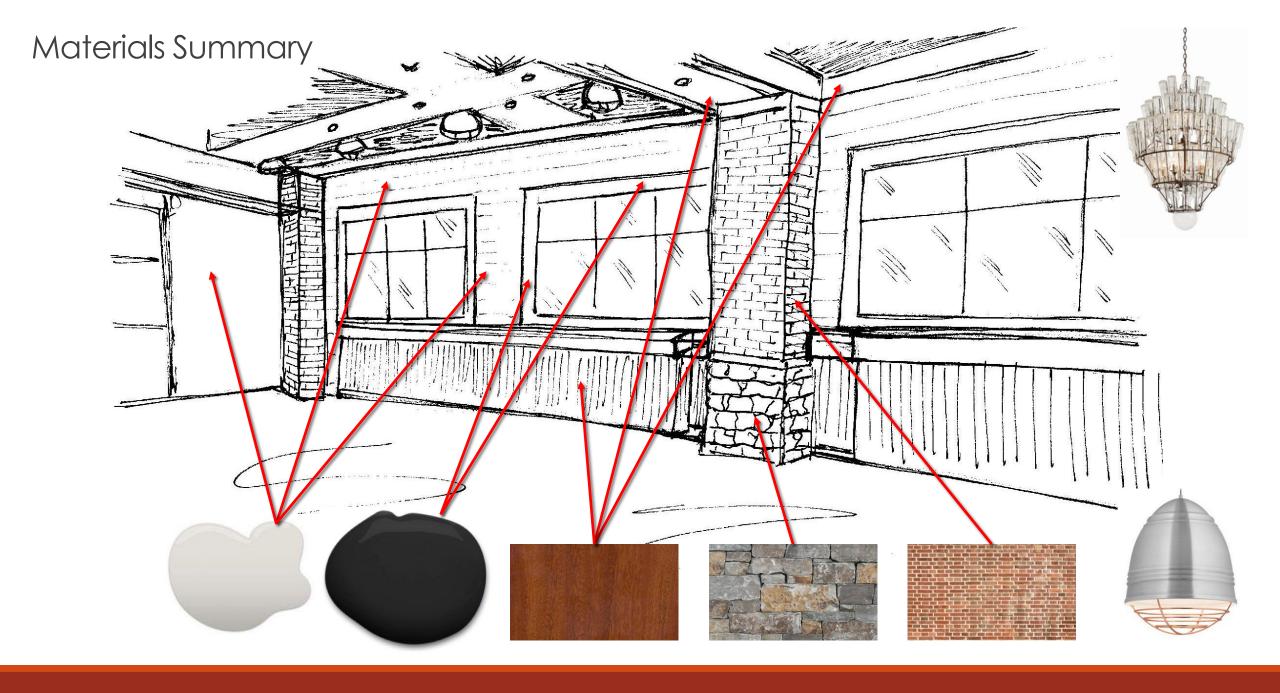

### Bar Area / Entrance

- All gyp. bd. ceilings painted Black
- Replace Pendant Lights as pictured
- Ambient light within soffit to be soft white
- Back bar to remain, including Wave-walls between lit shelves
- Existing Bar to remain (wood, marble, copper insets)
- Replace Bar Stools
- Existing floors to remain

### Bar Area / High Tops

- Demo both sets of entry doors to restaurant
- Install Garage door system (by owner)
- Replace all high top tables and chairs (by owner)
- Ceiling systems to remain
- Walls painted Cool White
- Paint all wood base Black
- Flooring to remain

#### Restaurant Overall

- Replace all tables and chairs (by owner)
- Existing wood/black ceiling to remain
- Install (3) tiered bottle chandeliers
- Install Shuffle Board table (by owner)
- Paint walls surrounding windows cool white
- Extend ledge under windows to abut brick columns (typ.)
- Existing brick columns to remain
- Install stone veneer at lowerportion of brick columns (typ.)
- Existing flooring to remain

## Materials Summary

Bohemian Black SW 6988 Ibis White SW 7000

Domino SW 6989 Marshmallow SW 7001

Caviar SW 6990 Downy SW 7002

Black Magic SW 6991 Toque White SW 7003

Inkwell SW 6992 Snowbound SW 7004

Black Of Night SW 6993 Pure White SW 7005